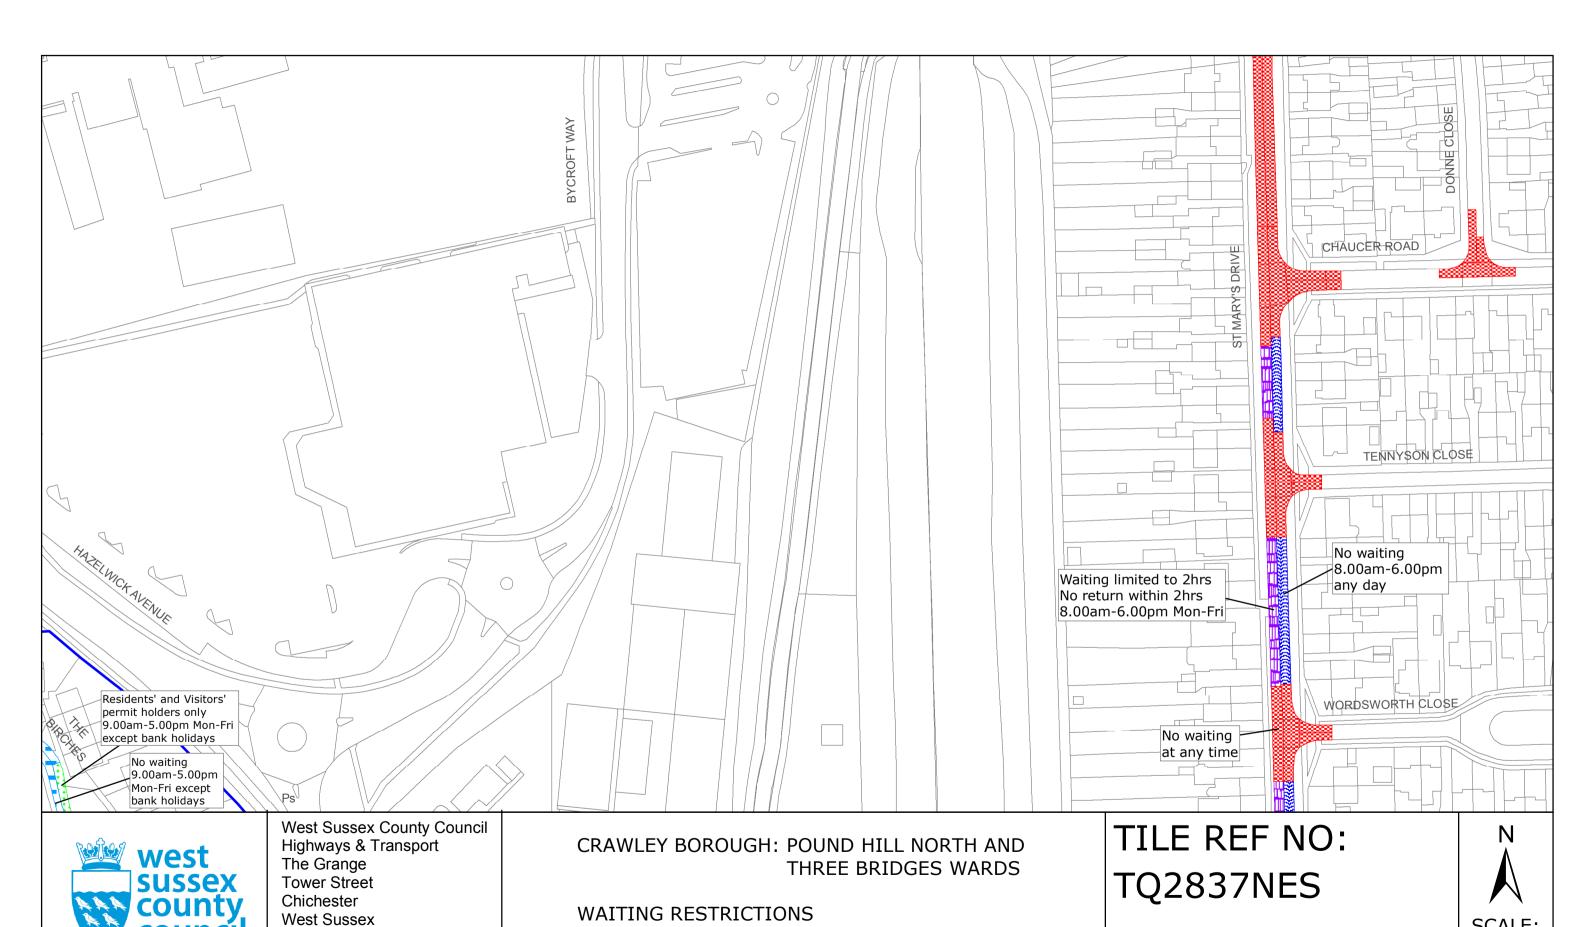

LOCATION OF WAITING RESTRICTIONS

Reproduced from or based upon 2013 Ordnance Survey material with permission of the Controller of HMSO (c) Crown Copyright reserved. Unauthorised reproduction infringes Crown copyright and may lead to prosecution or civil proceedings West Sussex County Council Licence No. 100023447

#### **Key for Waiting Restrictions**

All areas over which the provision of the orders apply are defined by the shaded areas as shown on the following plans plus a contiguous area not indicated on the plans of verge and/or footway between the carriageway edge and the highway boundary. The plans in this schedule are based upon grid references of the Ordnance Survey National Grid defined by the OSGB 36 triangulation.

#### Prohibition of waiting at any time

#### **Residents Parking**

#### **Shared Residents Parking & Free Limited Waiting**

#### Free Limited Waiting

usgs717

Waiting limited to 2hrs No return within 2hrs 8.00am-6.00pm Mon-Fri

#### **Specified Vehicles**

check

Disabled persons vehicles at any time

#### Clearways

usgs503

School Keep Clear-No stopping at any time

Boundary of Controlled Parking Zone