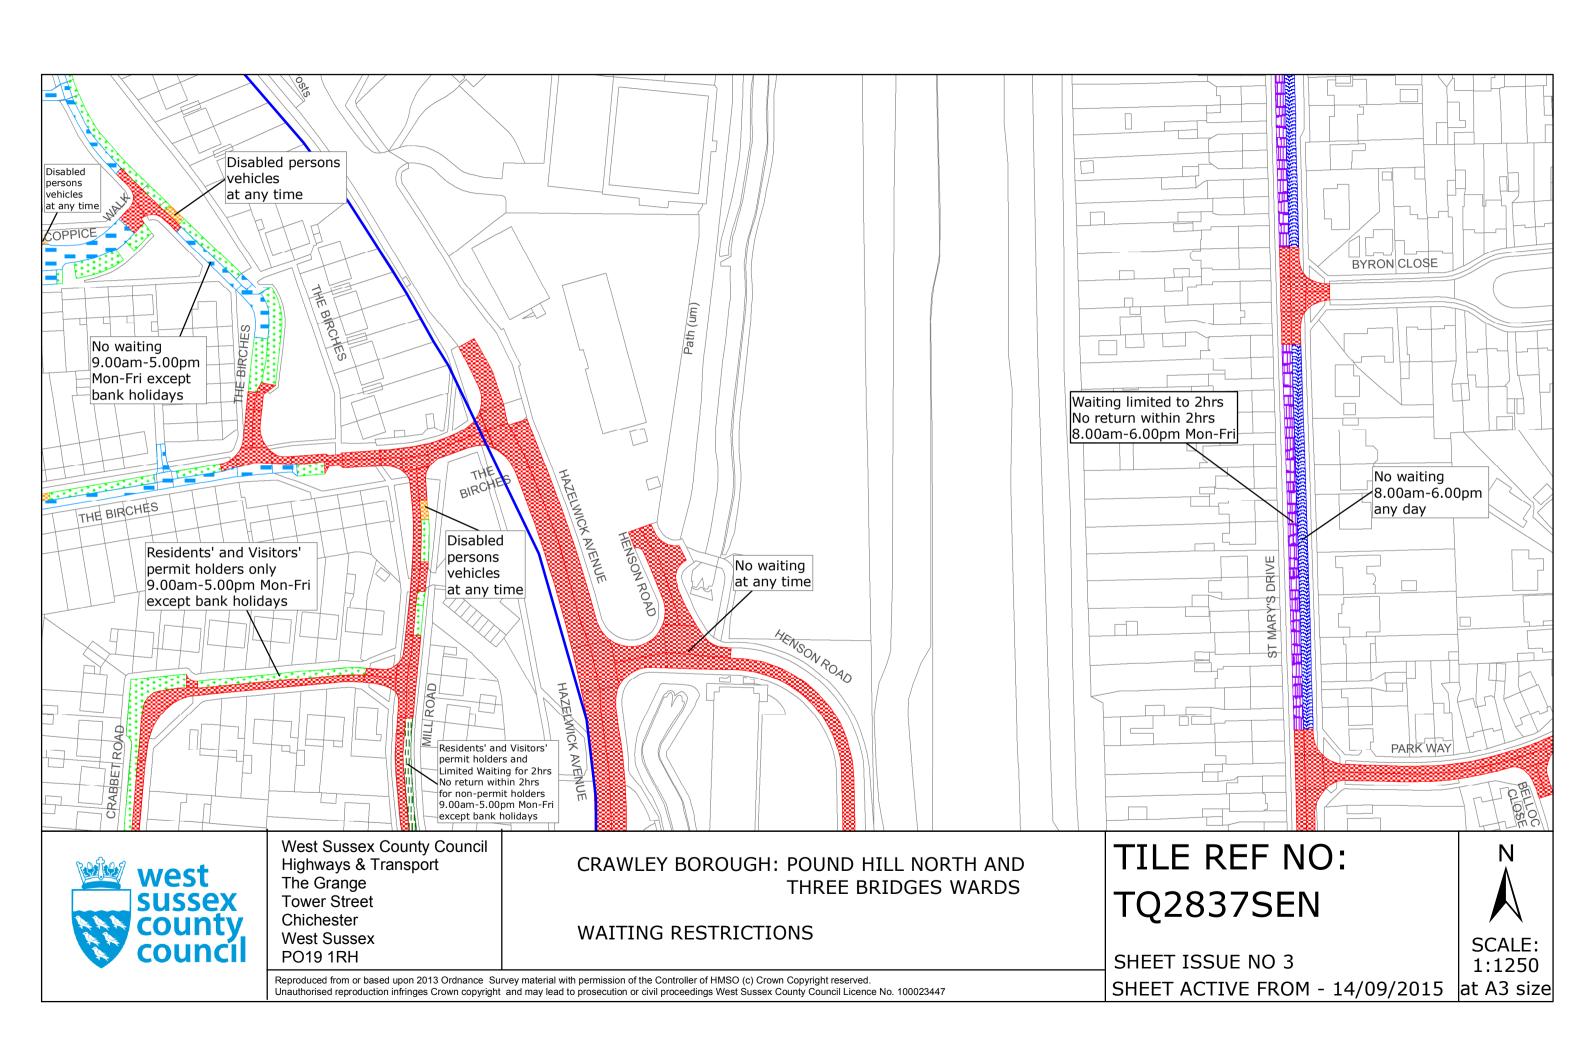

LOCATION OF WAITING RESTRICTIONS

Reproduced from or based upon 2013 Ordnance Survey material with permission of the Controller of HMSO (c) Crown Copyright reserved. Unauthorised reproduction infringes Crown copyright and may lead to prosecution or civil proceedings West Sussex County Council Licence No. 100023447

#### **Key for Waiting Restrictions**

All areas over which the provision of the orders apply are defined by the shaded areas as shown on the following plans plus a contiguous area not indicated on the plans of verge and/or footway between the carriageway edge and the highway boundary. The plans in this schedule are based upon grid references of the Ordnance Survey National Grid defined by the OSGB 36 triangulation.

#### Prohibition of waiting at any time

#### **Residents Parking**

#### **Shared Residents Parking & Free Limited Waiting**

#### Free Limited Waiting

usgs717

Waiting limited to 2hrs No return within 2hrs 8.00am-6.00pm Mon-Fri

#### **Specified Vehicles**

check

Disabled persons vehicles at any time

#### Clearways

usgs503

School Keep Clear-No stopping at any time

Boundary of Controlled Parking Zone