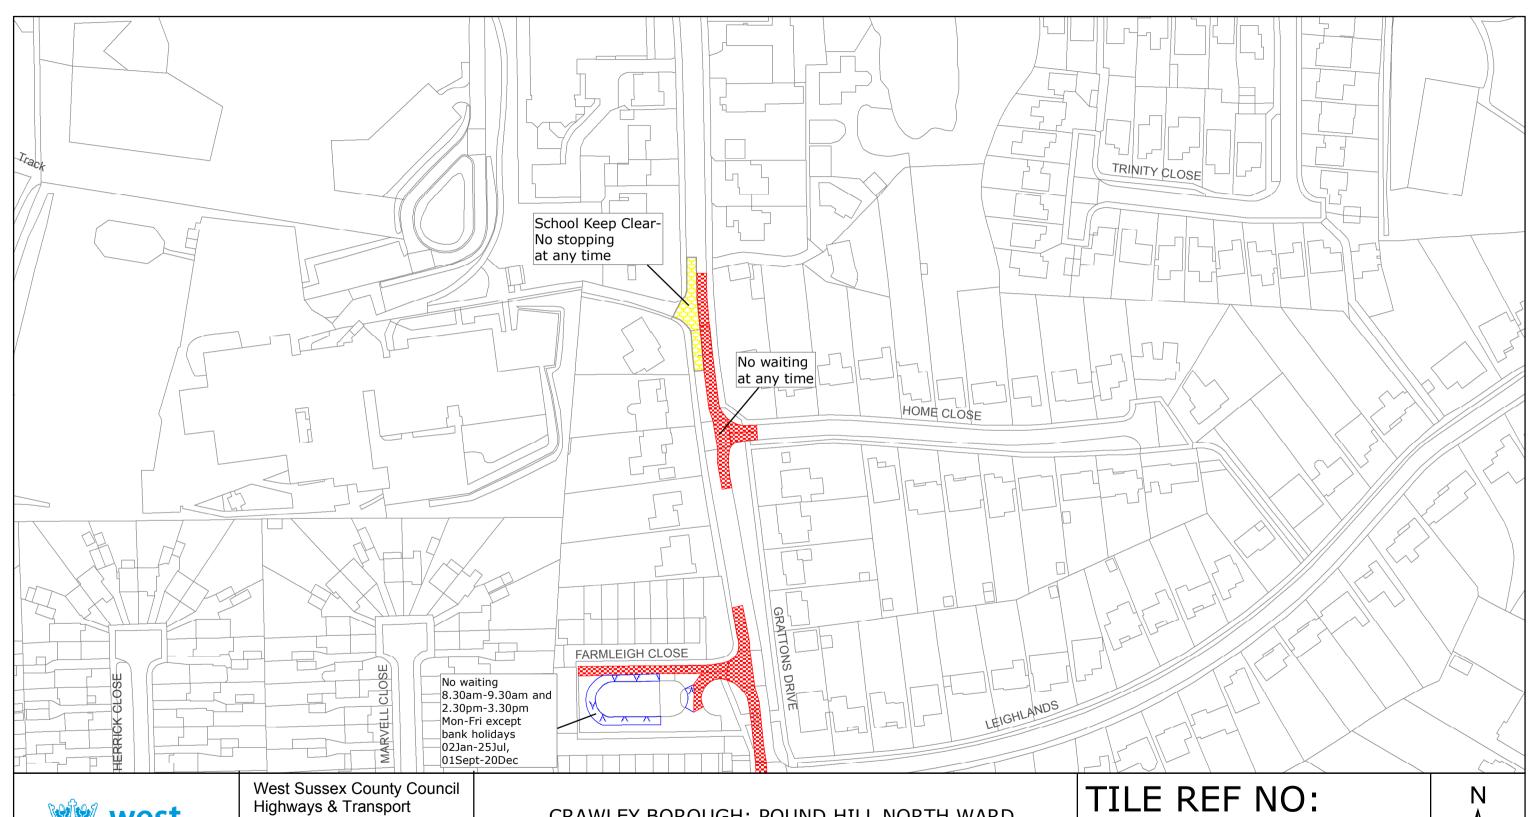

LOCATION OF WAITING RESTRICTIONS

Reproduced from or based upon 2013 Ordnance Survey material with permission of the Controller of HMSO (c) Crown Copyright reserved. Unauthorised reproduction infringes Crown copyright and may lead to prosecution or civil proceedings West Sussex County Council Licence No. 100023447

#### **Key for Waiting Restrictions**

All areas over which the provision of the orders apply are defined by the shaded areas as shown on the following plans plus a contiguous area not indicated on the plans of verge and/or footway between the carriageway edge and the highway boundary. The plans in this schedule are based upon grid references of the Ordnance Survey National Grid defined by the OSGB 36 triangulation.

#### Prohibition of waiting at any time

#### **Residents Parking**

#### **Shared Residents Parking & Free Limited Waiting**

#### Free Limited Waiting

usgs717

Waiting limited to 2hrs No return within 2hrs 8.00am-6.00pm Mon-Fri

#### **Specified Vehicles**

check

Disabled persons vehicles at any time

#### Clearways

usgs503

School Keep Clear-No stopping at any time

Boundary of Controlled Parking Zone