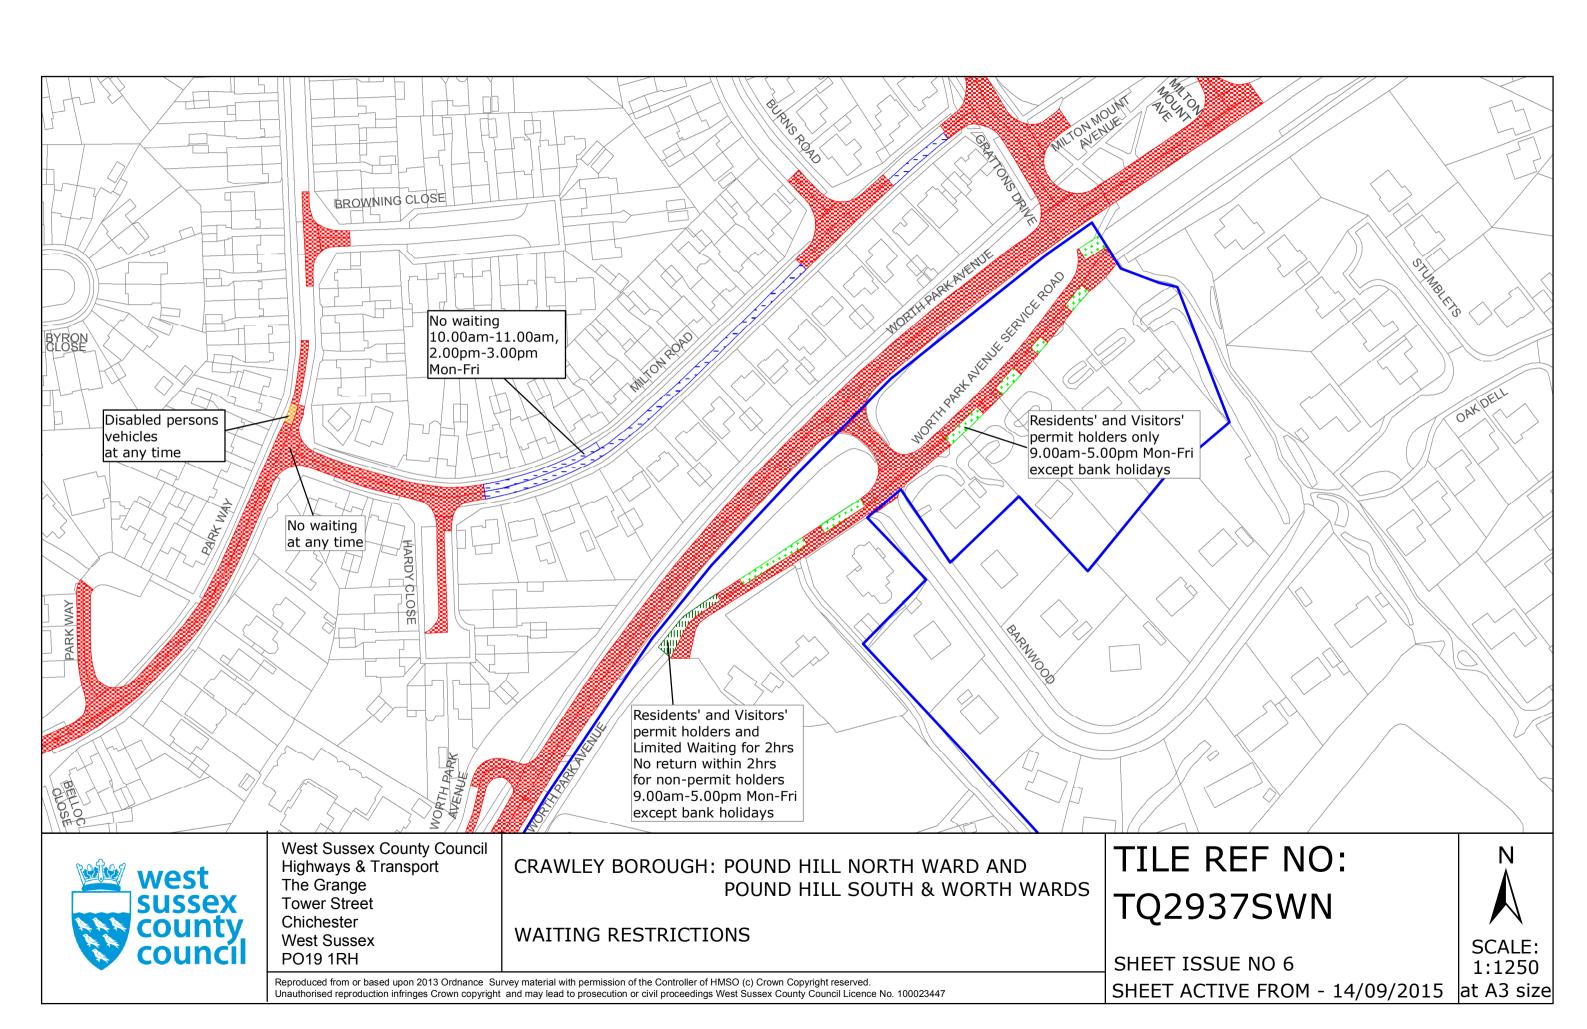

#### FIRST SCHEDULE Plans to be deleted

TQ2837NES (Sheet Issue No. 4) TQ2837SEN (Sheet Issue No. 2) TQ2937NWN (Sheet Issue No. 1) TQ2937NWS (Sheet Issue No. 5) TQ2937SWN (Sheet Issue No. 5)

### SECOND SCHEDULE Plans to be substituted (as attached)

| TO2837NES (Sheet Issue No. 5) |
|-------------------------------|
| TQ2837SEN (Sheet Issue No. 3) |
| TQ2937NWN (Sheet Issue No. 2) |
| TQ2937NWS (Sheet Issue No. 6) |
| TQ2937SWN (Sheet Issue No. 6) |