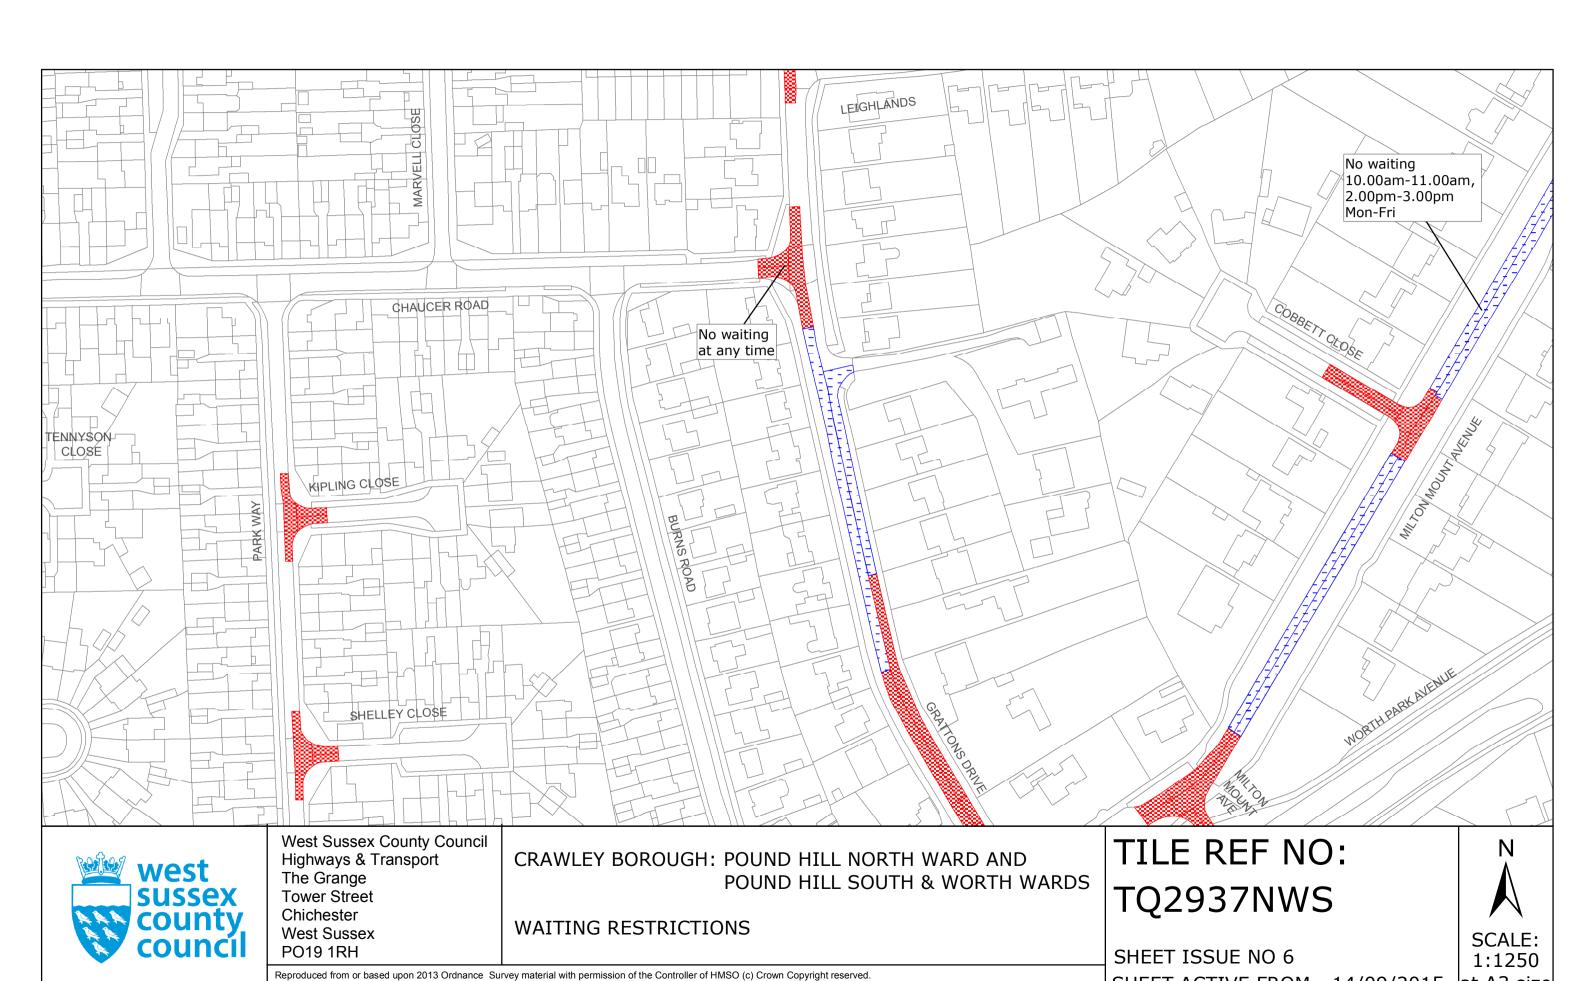

#### FIRST SCHEDULE Plans to be deleted

TQ2837NES (Sheet Issue No. 4) TQ2837SEN (Sheet Issue No. 2) TQ2937NWN (Sheet Issue No. 1) TQ2937NWS (Sheet Issue No. 5) TQ2937SWN (Sheet Issue No. 5)

### SECOND SCHEDULE Plans to be substituted (as attached)

| TO2837NES (Sheet Issue No. 5) |
|-------------------------------|
| TQ2837SEN (Sheet Issue No. 3) |
| TQ2937NWN (Sheet Issue No. 2) |
| TQ2937NWS (Sheet Issue No. 6) |
| TQ2937SWN (Sheet Issue No. 6) |