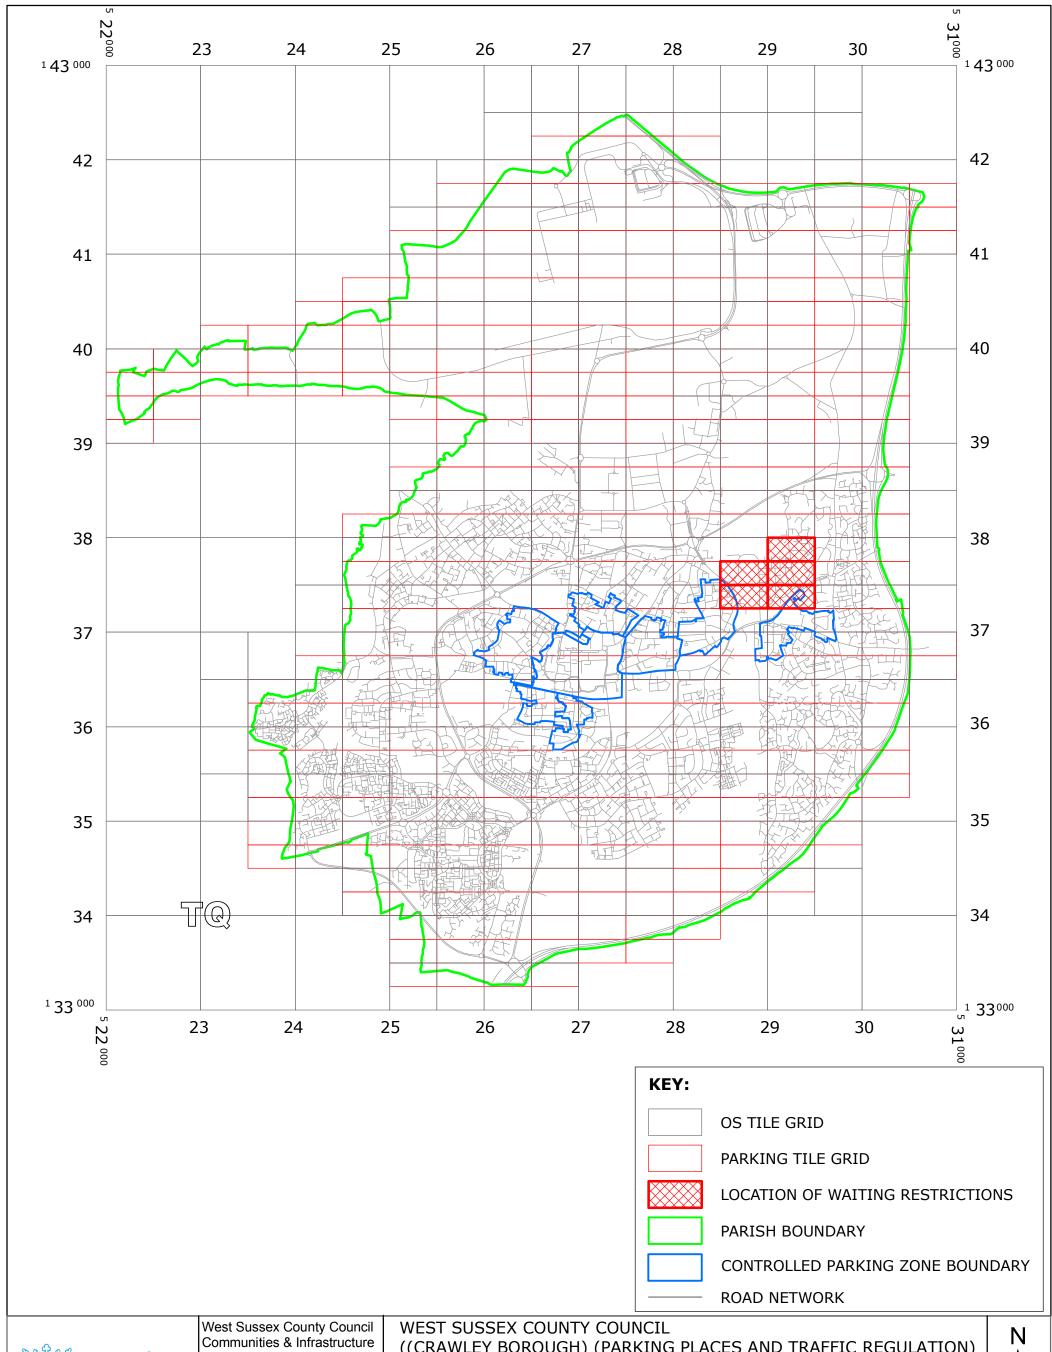

LOCATION OF WAITING RESTRICTIONS

Reproduced from or based upon 2013 Ordnance Survey material with permission of the Controller of HMSO (c) Crown Copyright reserved. Unauthorised reproduction infringes Crown copyright and may lead to prosecution or civil proceedings West Sussex County Council Licence No. 100023447

N

SCALE: 1:40,000 DATE: 14/09/2015

#### **Key for Waiting Restrictions**

All areas over which the provision of the orders apply are defined by the shaded areas as shown on the following plans plus a contiguous area not indicated on the plans of verge and/or footway between the carriageway edge and the highway boundary. The plans in this schedule are based upon grid references of the Ordnance Survey National Grid defined by the OSGB 36 triangulation.